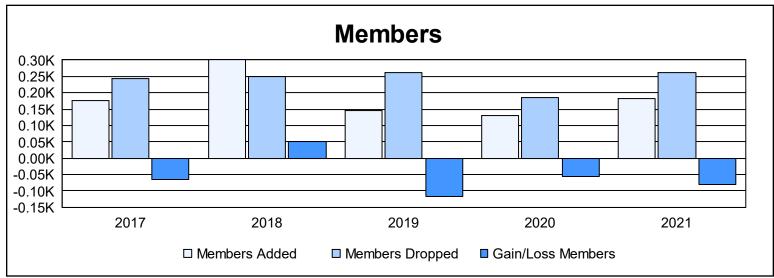

District LB 3 As of June 2021 Cumulative

| Year      | New<br>Clubs | Dropped<br>Clubs | Gain/<br>Loss<br>Clubs | New<br>Members | Charter<br>Members | Reinstate<br>Members | Transfer<br>Members | Total<br>Member<br>Added | Total<br>Members<br>Dropped | Gain/<br>Loss<br>Members |
|-----------|--------------|------------------|------------------------|----------------|--------------------|----------------------|---------------------|--------------------------|-----------------------------|--------------------------|
| 2016-2017 | 0            | 1                | -1                     | 171            | 0                  | 6                    | 0                   | 177                      | 243                         | -66                      |
| 2017-2018 | 3            | 1                | 2                      | 207            | 84                 | 6                    | 3                   | 300                      | 250                         | 50                       |
| 2018-2019 | 0            | 3                | -3                     | 129            | 6                  | 5                    | 5                   | 145                      | 262                         | -117                     |
| 2019-2020 | 0            | 1                | -1                     | 121            | 3                  | 2                    | 3                   | 129                      | 185                         | -56                      |
| 2020-2021 | 1            | 2                | -1                     | 97             | 33                 | 52                   | 0                   | 182                      | 263                         | -81                      |
| Average   | 1            | 2                | -1                     | 145            | 25                 | 14                   | 2                   | 187                      | 241                         | -54                      |