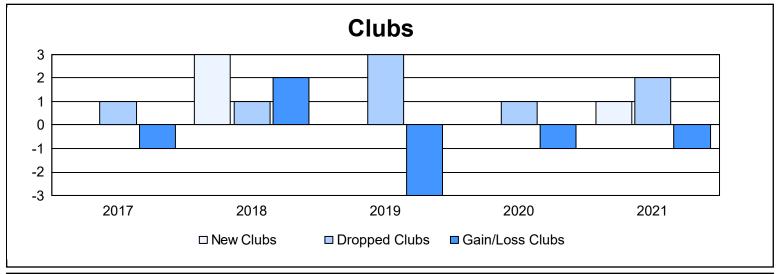

District LB 3 As of June 2021 Cumulative

| Year      | New<br>Clubs | Dropped<br>Clubs | Gain/<br>Loss<br>Clubs | New<br>Members | Charter<br>Members | Reinstate<br>Members | Transfer<br>Members | Total<br>Member<br>Added | Total<br>Members<br>Dropped | Gain/<br>Loss<br>Members |
|-----------|--------------|------------------|------------------------|----------------|--------------------|----------------------|---------------------|--------------------------|-----------------------------|--------------------------|
| 2016-2017 | 0            | 1                | -1                     | 171            | 0                  | 6                    | 0                   | 177                      | 243                         | -66                      |
| 2017-2018 | 3            | 1                | 2                      | 207            | 84                 | 6                    | 3                   | 300                      | 250                         | 50                       |
| 2018-2019 | 0            | 3                | -3                     | 129            | 6                  | 5                    | 5                   | 145                      | 262                         | -117                     |
| 2019-2020 | 0            | 1                | -1                     | 121            | 3                  | 2                    | 3                   | 129                      | 185                         | -56                      |
| 2020-2021 | 1            | 2                | -1                     | 97             | 33                 | 52                   | 0                   | 182                      | 263                         | -81                      |
| Average   | 1            | 2                | -1                     | 145            | 25                 | 14                   | 2                   | 187                      | 241                         | -54                      |